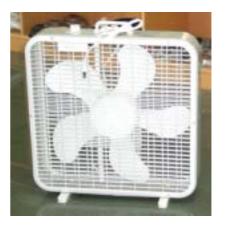

## 20" Box Fan

Quiet operation with three-speed high volume air movement. All box fans are shipped fully assembled for immediate use in offices, clean rooms and other locations.

- Durable and rugged steel body construction
- Front and rear guards are constructed of impact resistant plastic which comply with OSHA regulations
- 5 paddle blade constructed of chemical resistant polypropylene
- 60 Hz permanently lubricated motor
- Convenient top mounted rotary control
- Lightweight and portable with carry handle
- Box fans are shipped fully assembled
- 110 voltage
- 20" blade